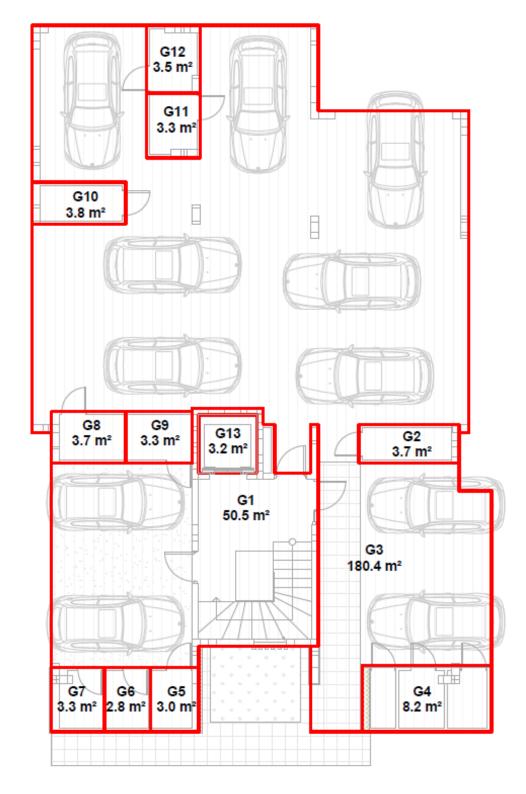

| 2-14.3 m2 | 2-23.04 m2 | 63.7 m2   |
| 302 | 2        | 2         | 78 m2        | 11.2 m2   | 2-13.6 m2 | 2-23.04 m2 | 63.8 m2   |
| 303 | 1        | 1         | 50 m2        | 11.2 m2   | 1-3.3 m2  | 1-11.52 m2 |           |

## Overview:

- 3-Storey Building
- Spacious Open-Plan Kitchen, Living room, and Dining Area
- Private Car Park
- Private Spacious Storage Room

## **Special Features:**

- Luxury Design & Spacious Balconies
- Photovoltaic System Installed For Some Apartments
- Energy Efficiency Class A
- High Quality Materials and Finishes
- Main Entrances with Intercom System
- Quality Ceramic Floor Tiles from Spain
- Fitted Kitchens From Belgium

# ARCHITECTURAL PLANS

### First, Second & Third Floor Area Plan



### Roof Garden Floor Area Plan



### Ground Floor Area Plan





#### Agias Eirinis No 15, 7100, Aradippou

- Larnaca International Airport (LCA) (8.3 km)
- Metropolis Mall Larnaca (3.9 km)
- Mackenzie Beach (8.1 km)
- Kalo Chorio Roundabout (Highway) (2.5 km)
- Finikoudes (5.9 km)