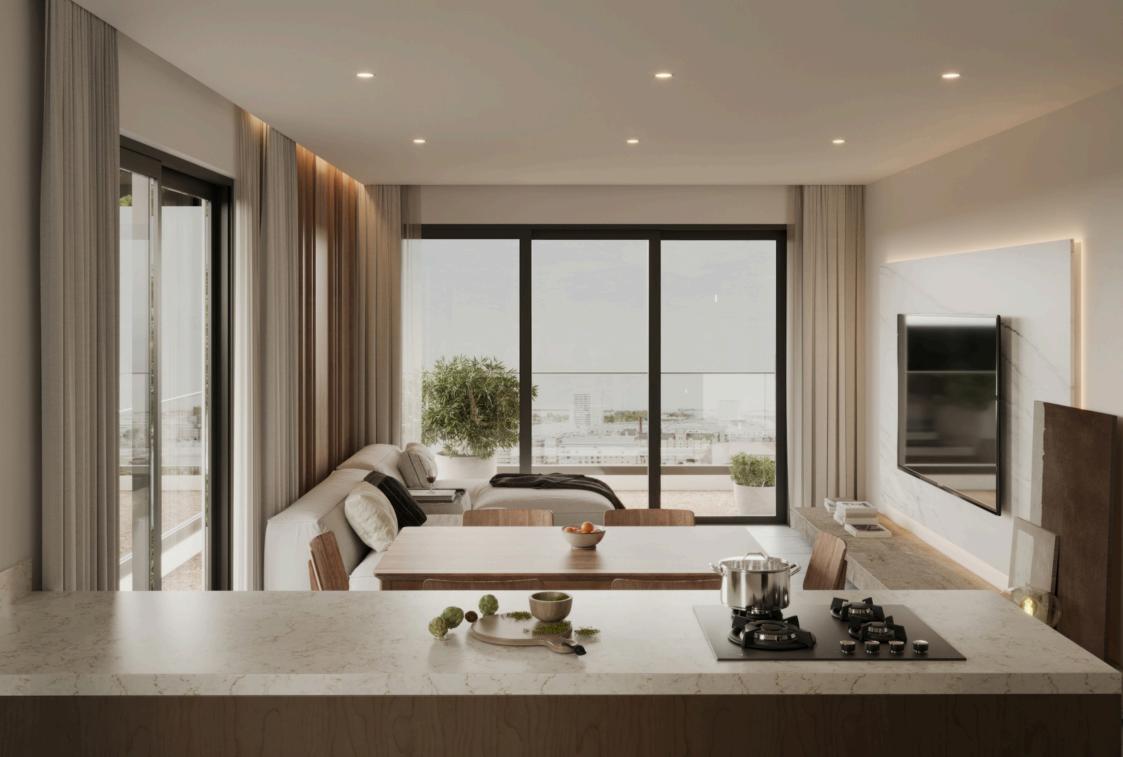

## Overview:

- 3-Storey Building
- Spacious Open-Plan Kitchen, Living room, and Dining Area
- Private Car Park
- Private Spacious Storage Room

## **Special Features:**

- Luxury Design & Spacious Balconies
- Photovoltaic System Installed For Some Apartments
- Energy Efficiency Class A
- High Quality Materials and Finishes
- Main Entrances with Intercom System
- Quality Ceramic Floor Tiles from Spain
- Fitted Kitchens From Belgium