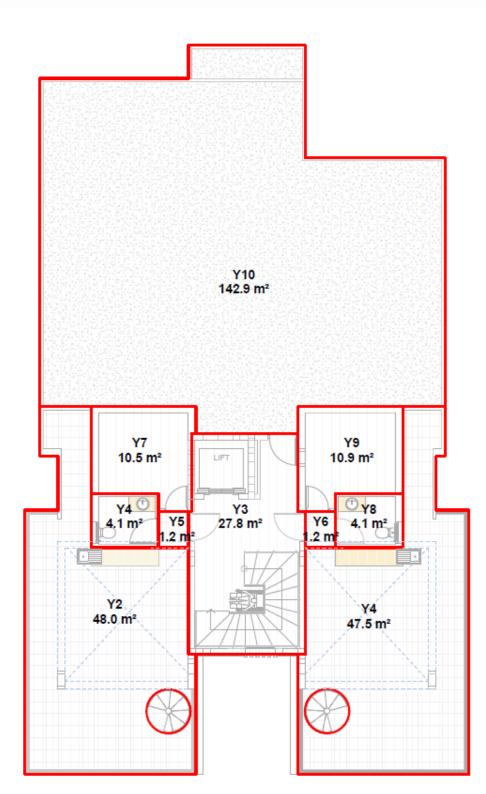

| 79.2 m2      | 25.7 m2   | 2-14.3 m2 | 2-23.04 m2 | 63.7 m2   |
| 302 | 2        | 2         | 78 m2        | 11.2 m2   | 2-13.6 m2 | 2-23.04 m2 | 63.8 m2   |
| 303 | 1        | 1         | 50 m2        | 11.2 m2   | 1-3.3 m2  | 1-11.52 m2 |           |

## Overview:

- 3-Storey Building
- Spacious Open-Plan Kitchen, Living room, and Dining Area
- Private Car Park
- Private Spacious Storage Room

## **Special Features:**

- Luxury Design & Spacious Balconies
- Photovoltaic System Installed For Some Apartments
- Energy Efficiency Class A
- High Quality Materials and Finishes
- Main Entrances with Intercom System
- Quality Ceramic Floor Tiles from Spain
- Fitted Kitchens From Belgium

# ARCHITECTURAL PLANS

### First, Second & Third Floor Area Plan



### Roof Garden Floor Area Plan



### Ground Floor Area Plan





#### Agias Eirinis No 15, 7100, Aradippou

- Larnaca International Airport (LCA) (8.3 km)
- Metropolis Mall Larnaca (3.9 km)
- Mackenzie Beach (8.1 km)
- Kalo Chorio Roundabout (Highway) (2.5 km)
- Finikoudes (5.9 km)