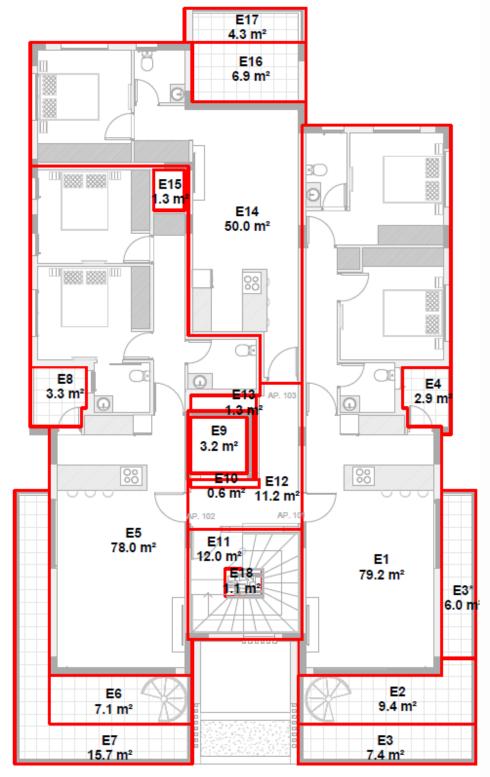

|
| 301 | 2        | 2         | 79.2 m2      | 25.7 m2   | 2-14.3 m2 | 2-23.04 m2 | 63.7 m2   |
| 302 | 2        | 2         | 78 m2        | 11.2 m2   | 2-13.6 m2 | 2-23.04 m2 | 63.8 m2   |
| 303 | 1        | 1         | 50 m2        | 11.2 m2   | 1-3.3 m2  | 1-11.52 m2 |           |

## Overview:

- 3-Storey Building
- Spacious Open-Plan Kitchen, Living room, and Dining Area
- Private Car Park
- Private Spacious Storage Room

## **Special Features:**

- Luxury Design & Spacious Balconies
- Photovoltaic System Installed For Some Apartments
- Energy Efficiency Class A
- High Quality Materials and Finishes
- Main Entrances with Intercom System
- Quality Ceramic Floor Tiles from Spain
- Fitted Kitchens From Belgium

# ARCHITECTURAL PLANS

### First, Second & Third Floor Area Plan



### Roof Garden Floor Area Plan



### Ground Floor Area Plan





#### Agias Eirinis No 15, 7100, Aradippou

- Larnaca International Airport (LCA) (8.3 km)
- Metropolis Mall Larnaca (3.9 km)
- Mackenzie Beach (8.1 km)
- Kalo Chorio Roundabout (Highway) (2.5 km)
- Finikoudes (5.9 km)