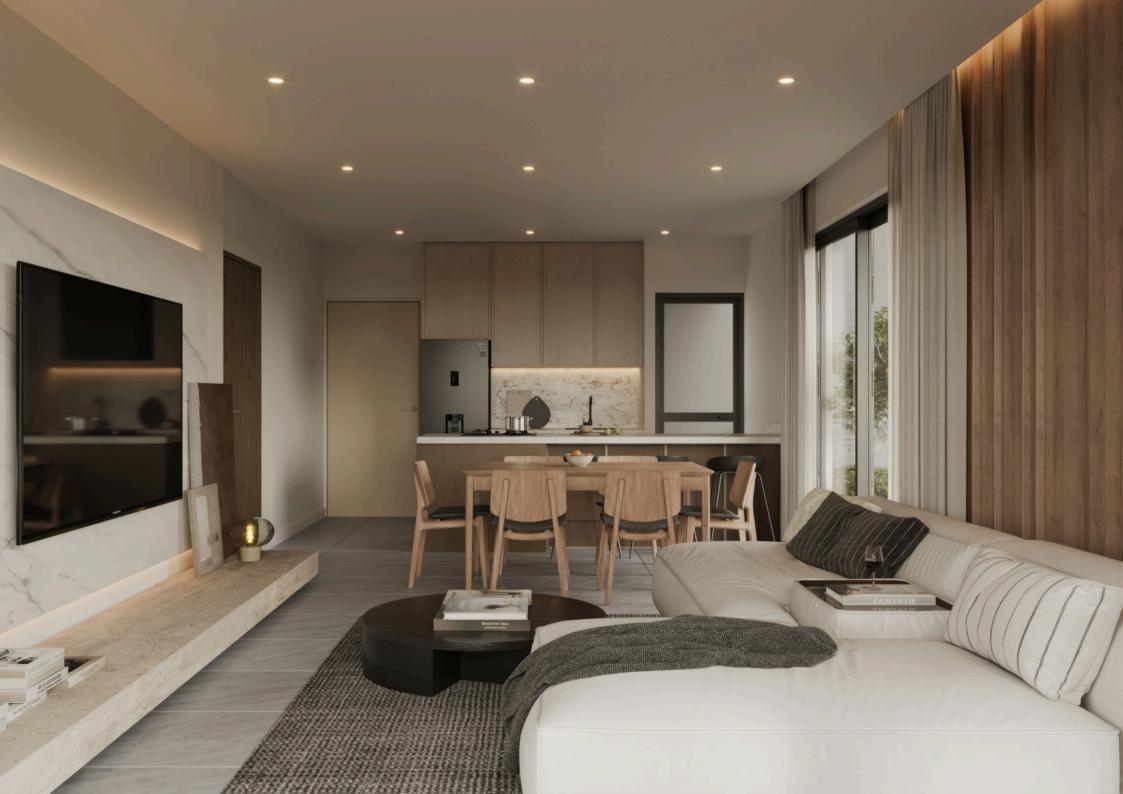

## Overview:

- 3-Storey Building
- Spacious Open-Plan Kitchen, Living room, and Dining Area
- Private Car Park
- Private Spacious Storage Room

## **Special Features:**

- Luxury Design & Spacious Balconies
- Photovoltaic System Installed For Some Apartments
- Energy Efficiency Class A
- High Quality Materials and Finishes
- Main Entrances with Intercom System
- Quality Ceramic Floor Tiles from Spain
- Fitted Kitchens From Belgium